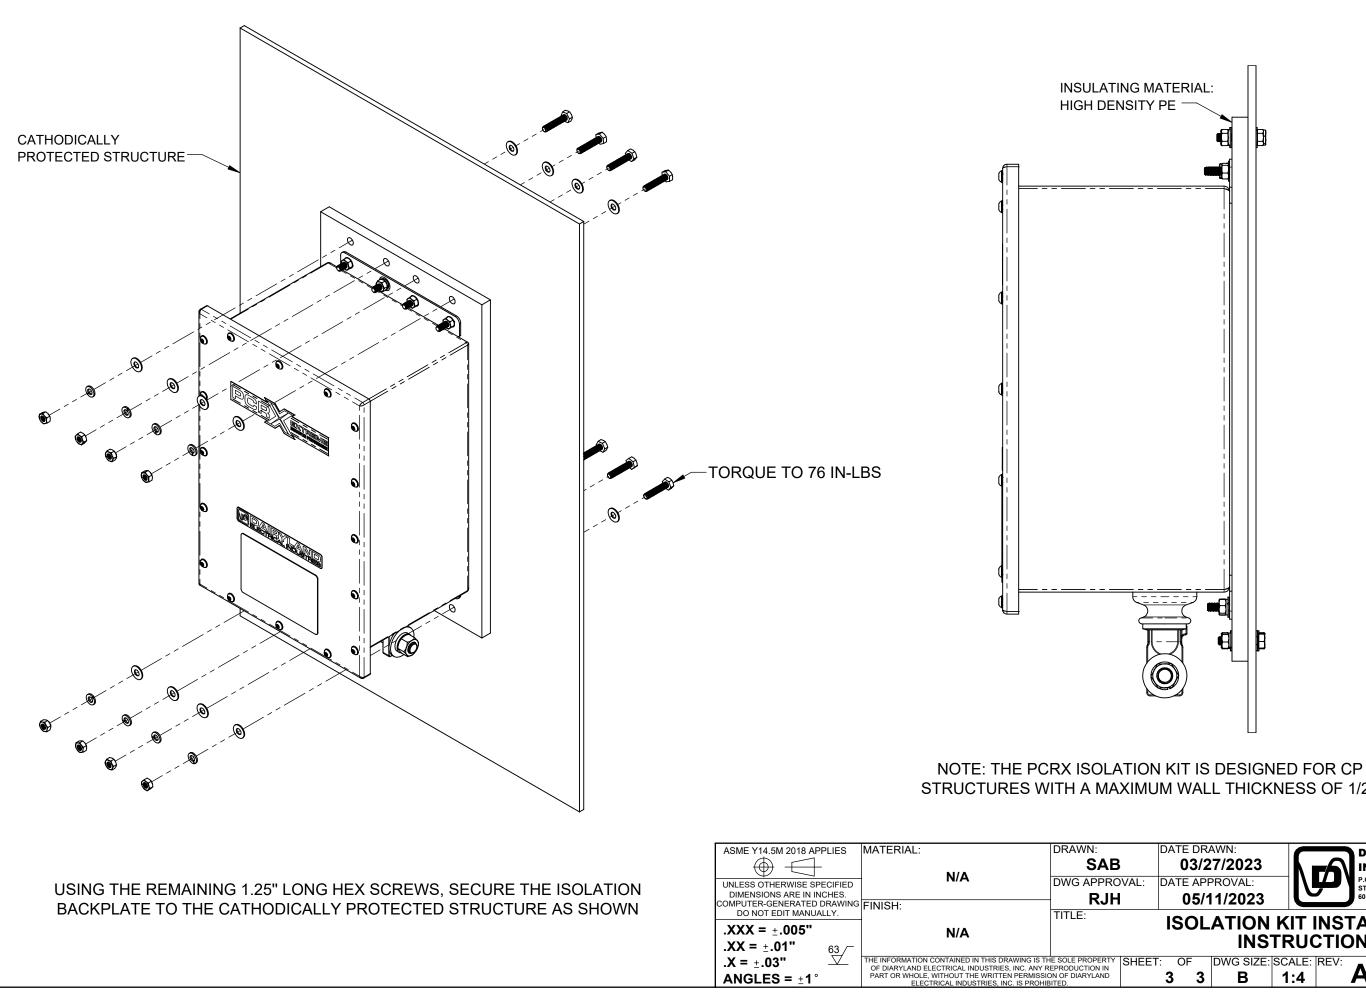

## **ISOLATION KIT INSTALLATION**

- 1. ALIGN THE ISOLATION BACKPLATE WITH THE TOP AND BOTTOM FLANGES OF THE PCRX AS SHOWN ON SHEET 2.
- 2. INSERT EIGHT 7/8" HEX SCREWS AND FLAT WASHERS THROUGH THE COUNTERBORED SIDE OF THE BACKPLATE AND INTO THE PCRX MOUNTING HOLES.
- ADD A FLAT WASHER, SPLIT LOCK WASHER, AND A HEX NUT TO THE END OF EACH SCREW (ADDITIONAL HARDWARE WILL BE USED LATER). 3.
- 4. TORQUE ALL HARDWARE TO 76 IN-LBS, ENSURING THE SPLIT LOCK WASHERS HAVE COMPRESSED FULLY.
- 5. ADHERE 8" LONG SEALING TAPE ACROSS THE COUNTERBORED HOLES, ONE STRIP ACROSS THE TOP AND ANOTHER ACROSS THE BOTTOM.
- 6. AS SHOWN ON SHEET 3, USE THE REMAINING HARDWARE TO MOUNT THE PCRX DIRECTLY TO THE CATHODICALLY PROTECTED STRUCTURE. INSERT THE REMAINING EIGHT HEX SCREWS AND EIGHT FLAT WASHERS THROUGH THE BACK OF THE CP STRUCTURE AND INTO THE TOPMOST HOLES OF THE ISOLATION BACKPLATE. REPEAT THIS WITH THE BOTTOMMOST HOLES.
- 7. ADD A FLAT WASHER, SPLIT LOCK WASHER, AND HEX NUT TO THE END OF EACH SCREW. TORQUE ALL HARDWARE TO 76 IN-LBS.

| XIMU                                       | JM W              | AL  | LTHI                         | CKN | ESS               | OF 1 | 1/2'''               |                           |               |   |
|--------------------------------------------|-------------------|-----|------------------------------|-----|-------------------|------|----------------------|---------------------------|---------------|---|
| VAL:                                       |                   | 3/2 | WN:<br><b>7/202</b><br>ROVAL | -   | Г                 | 5    | <b>IND</b><br>P.O. B | USTRIES                   |               | L |
|                                            | _                 | -   | 1/202                        | -   | C                 |      | 608-87               | 3HTON, WI 53589<br>7-9900 | DAIRYLAND.COM |   |
| ISOLATION KIT INSTALLATION<br>INSTRUCTIONS |                   |     |                              |     |                   |      |                      |                           |               |   |
| SHEET                                      | T: OF<br><b>3</b> | 3   | DWG SI<br><b>B</b>           |     | ALE:<br><b>:4</b> | REV: | Α                    | PART #:                   | 0015          | 2 |