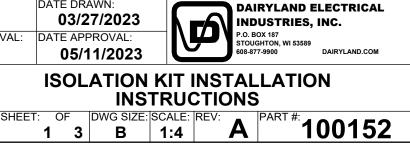

## **ISOLATION KIT INSTALLATION**

- 1. ALIGN THE ISOLATION BACKPLATE WITH THE TOP AND BOTTOM FLANGES OF THE PCRX AS SHOWN ON SHEET 2.
- 2. INSERT EIGHT 7/8" HEX SCREWS AND FLAT WASHERS THROUGH THE COUNTERBORED SIDE OF THE BACKPLATE AND INTO THE PCRX MOUNTING HOLES.
- ADD A FLAT WASHER, SPLIT LOCK WASHER, AND A HEX NUT TO THE END OF EACH SCREW (ADDITIONAL HARDWARE WILL BE USED LATER). 3.
- 4. TORQUE ALL HARDWARE TO 76 IN-LBS, ENSURING THE SPLIT LOCK WASHERS HAVE COMPRESSED FULLY.
- 5. ADHERE 8" LONG SEALING TAPE ACROSS THE COUNTERBORED HOLES, ONE STRIP ACROSS THE TOP AND ANOTHER ACROSS THE BOTTOM.
- 6. AS SHOWN ON SHEET 3, USE THE REMAINING HARDWARE TO MOUNT THE PCRX DIRECTLY TO THE CATHODICALLY PROTECTED STRUCTURE. INSERT THE REMAINING EIGHT HEX SCREWS AND EIGHT FLAT WASHERS THROUGH THE BACK OF THE CP STRUCTURE AND INTO THE TOPMOST HOLES OF THE ISOLATION BACKPLATE. REPEAT THIS WITH THE BOTTOMMOST HOLES.
- 7. ADD A FLAT WASHER, SPLIT LOCK WASHER, AND HEX NUT TO THE END OF EACH SCREW. TORQUE ALL HARDWARE TO 76 IN-LBS.