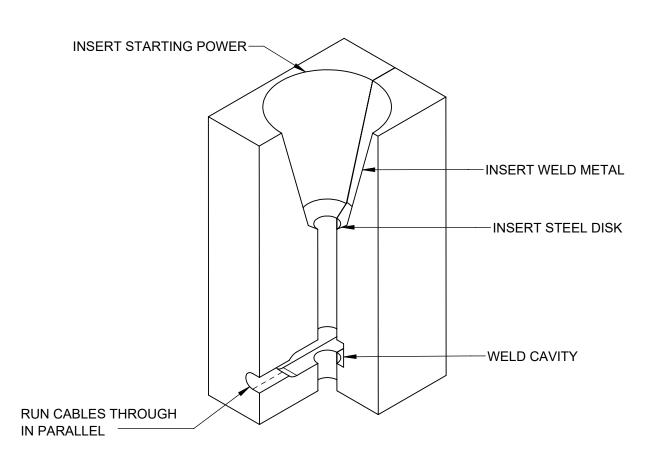

|                                                                                 |                                                                                                                         | REVISIONS                                                                                                                                                                                                                                                                                                                                                                                                                                                                                                                                                                                                                                                                                                                                                                                                                                                                                       |                                                                                                                     |                      |  |  |  |  |  |
|---------------------------------------------------------------------------------|-------------------------------------------------------------------------------------------------------------------------|-------------------------------------------------------------------------------------------------------------------------------------------------------------------------------------------------------------------------------------------------------------------------------------------------------------------------------------------------------------------------------------------------------------------------------------------------------------------------------------------------------------------------------------------------------------------------------------------------------------------------------------------------------------------------------------------------------------------------------------------------------------------------------------------------------------------------------------------------------------------------------------------------|---------------------------------------------------------------------------------------------------------------------|----------------------|--|--|--|--|--|
| REV.                                                                            | CRCO                                                                                                                    | DESCRIPTION                                                                                                                                                                                                                                                                                                                                                                                                                                                                                                                                                                                                                                                                                                                                                                                                                                                                                     | REV. BY                                                                                                             | REV. DATE            |  |  |  |  |  |
| А                                                                               | 334                                                                                                                     | PRODUCTION RELEASE SAB                                                                                                                                                                                                                                                                                                                                                                                                                                                                                                                                                                                                                                                                                                                                                                                                                                                                          |                                                                                                                     |                      |  |  |  |  |  |
| IF V<br>RU<br>AD.<br>THI<br>DIS<br>OF<br>6X,<br>ACI<br>NO<br>IT I<br>THI<br>LEA | VELDII<br>N PAR<br>JACEN<br>EN LOO<br>SK INTO<br>TAL TU<br>THE W<br>WHICI<br>ROSS<br>TE TH/<br>S REC<br>E MOLI<br>ADING | TIONS FOR USE:<br>NG TWO GRADIENT CONTROL MATS TOGETHER, LINE THE MATS UP SO<br>ALLEL. OPEN THE MOLD USING THE PROVIDED HANDLE CLAMPS. INSER<br>T WIRE FROM EACH GRADIENT CONTROL MAT INTO THE WELD CAVITY (<br>CK THE CLAMPS IN PLACE. OPEN THE LID OF THE MOLD-6X AND INSERT<br>O THE BOTTOM OF THE CRUCIBLE AS SHOWN. ON TOP OF THE DISK, INS<br>JBE FOLLOWED BY A SMALL AMOUNT OF STARTING POWDER THROUGH<br>IOLD. A #25 WELD METAL CHARGE SHOULD BE USED WITH THE STANDA<br>H WHEN IGNITIED, PRODUCES A PERMANENT, HIGH CONDUCTIVITY CON<br>THE GCMS.<br>AT A FLINT IGNITOR AND WELD METAL ARE NOT PROVIDED WITH THE MO<br>OMMENDED TO INCLUDE A WELD FOR EVERY 18 INCHES OF ADJOINED M<br>D-6X CAN ALSO BE USED TO WELD A GRADIENT CONTROL MAT TO #6 AW<br>TO AN ANODE OR DAIRYLAND DECOUPLER. A SMALLER CHARGE OF #15<br>HOULD BE USED IF BONDING A SMALLER SIZE WIRE, SUCH AS #10 OR #1 | T AN<br>OUTLINEI<br>A STEEL<br>SERT A W<br>I THE TOF<br>RD MOLE<br>NNECTION<br>OLD-6X.<br>MAT.<br>WG WIRE<br>5 WELD | D,<br>ELD<br>D-<br>N |  |  |  |  |  |
|                                                                                 |                                                                                                                         |                                                                                                                                                                                                                                                                                                                                                                                                                                                                                                                                                                                                                                                                                                                                                                                                                                                                                                 |                                                                                                                     |                      |  |  |  |  |  |