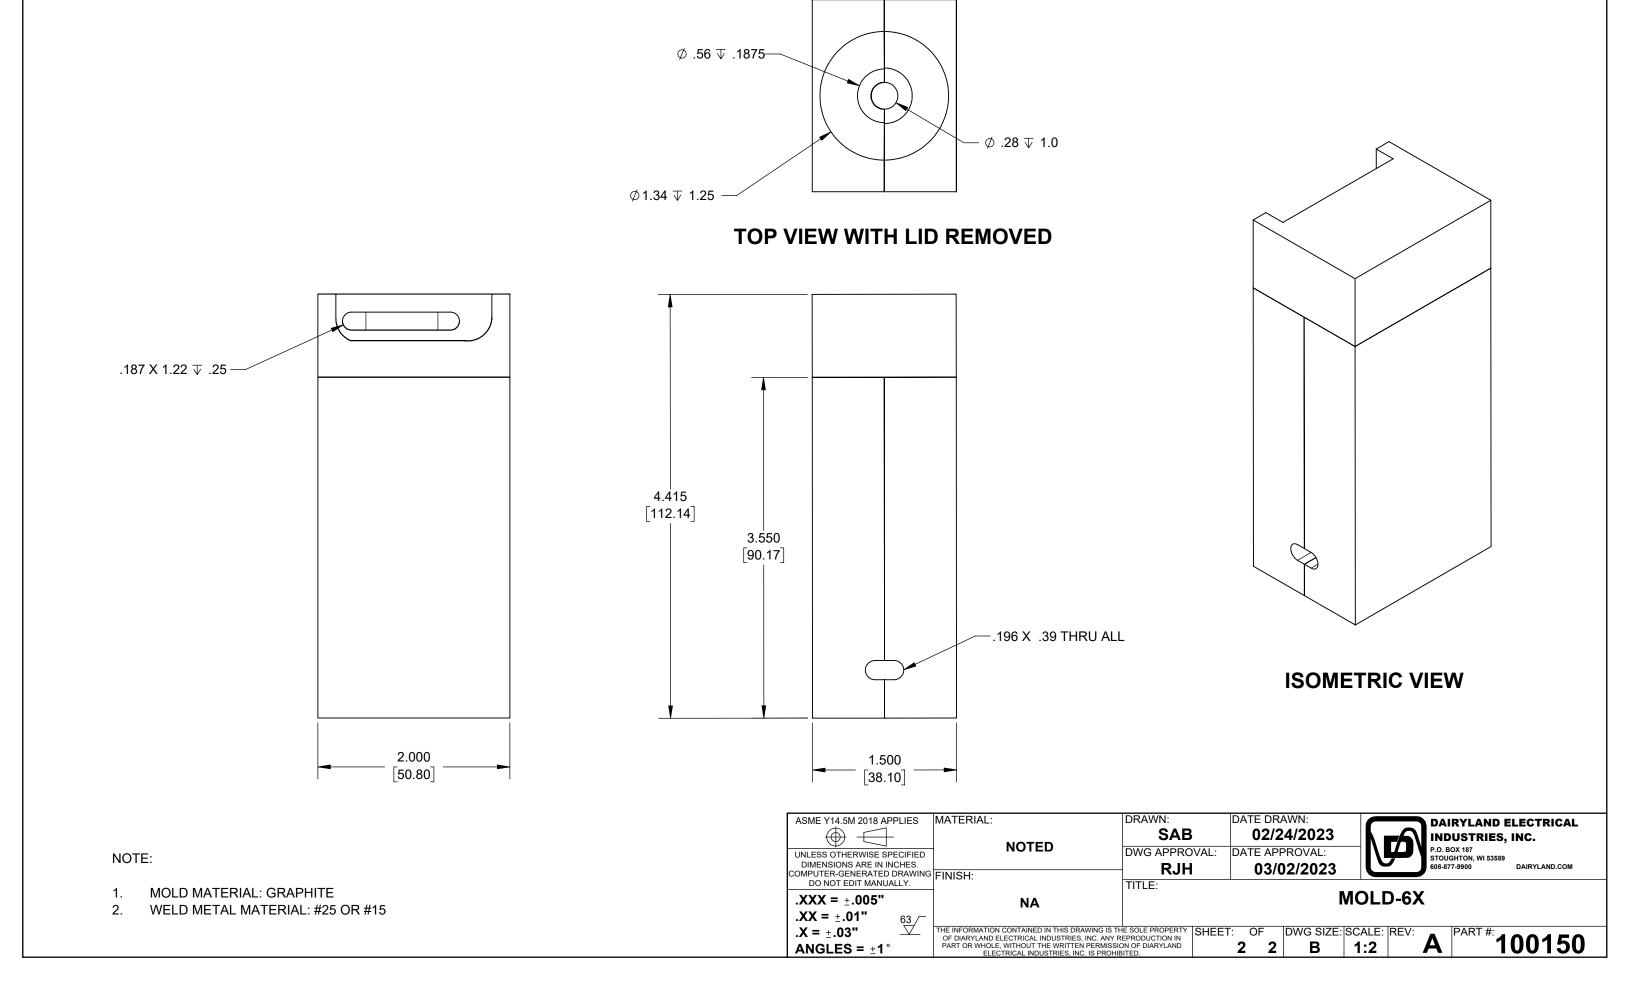

|                                                                                 |                                                                                                                         | REVISIONS                                                                                                                                                                                                                                                                                                                                                                                                                                                                                                                                                                                                                                                                                                                                                                                                                                                                                       |                                                                                                                     |                      |  |  |  |  |  |
|---------------------------------------------------------------------------------|-------------------------------------------------------------------------------------------------------------------------|-------------------------------------------------------------------------------------------------------------------------------------------------------------------------------------------------------------------------------------------------------------------------------------------------------------------------------------------------------------------------------------------------------------------------------------------------------------------------------------------------------------------------------------------------------------------------------------------------------------------------------------------------------------------------------------------------------------------------------------------------------------------------------------------------------------------------------------------------------------------------------------------------|---------------------------------------------------------------------------------------------------------------------|----------------------|--|--|--|--|--|
| REV.                                                                            | CRCO                                                                                                                    | DESCRIPTION                                                                                                                                                                                                                                                                                                                                                                                                                                                                                                                                                                                                                                                                                                                                                                                                                                                                                     | REV. BY                                                                                                             | REV. DATE            |  |  |  |  |  |
| А                                                                               | 334                                                                                                                     | PRODUCTION RELEASE SAB                                                                                                                                                                                                                                                                                                                                                                                                                                                                                                                                                                                                                                                                                                                                                                                                                                                                          |                                                                                                                     |                      |  |  |  |  |  |
| IF V<br>RU<br>AD.<br>THI<br>DIS<br>OF<br>6X,<br>ACI<br>NO<br>IT I<br>THI<br>LEA | VELDII<br>N PAR<br>JACEN<br>EN LOO<br>SK INTO<br>TAL TU<br>THE W<br>WHICI<br>ROSS<br>TE TH/<br>S REC<br>E MOLI<br>ADING | TIONS FOR USE:<br>NG TWO GRADIENT CONTROL MATS TOGETHER, LINE THE MATS UP SO<br>ALLEL. OPEN THE MOLD USING THE PROVIDED HANDLE CLAMPS. INSER<br>T WIRE FROM EACH GRADIENT CONTROL MAT INTO THE WELD CAVITY (<br>CK THE CLAMPS IN PLACE. OPEN THE LID OF THE MOLD-6X AND INSERT<br>O THE BOTTOM OF THE CRUCIBLE AS SHOWN. ON TOP OF THE DISK, INS<br>JBE FOLLOWED BY A SMALL AMOUNT OF STARTING POWDER THROUGH<br>IOLD. A #25 WELD METAL CHARGE SHOULD BE USED WITH THE STANDA<br>H WHEN IGNITIED, PRODUCES A PERMANENT, HIGH CONDUCTIVITY CON<br>THE GCMS.<br>AT A FLINT IGNITOR AND WELD METAL ARE NOT PROVIDED WITH THE MO<br>OMMENDED TO INCLUDE A WELD FOR EVERY 18 INCHES OF ADJOINED M<br>D-6X CAN ALSO BE USED TO WELD A GRADIENT CONTROL MAT TO #6 AW<br>TO AN ANODE OR DAIRYLAND DECOUPLER. A SMALLER CHARGE OF #15<br>HOULD BE USED IF BONDING A SMALLER SIZE WIRE, SUCH AS #10 OR #1 | T AN<br>OUTLINEI<br>A STEEL<br>SERT A W<br>I THE TOF<br>RD MOLE<br>NNECTION<br>OLD-6X.<br>MAT.<br>WG WIRE<br>5 WELD | D,<br>ELD<br>D-<br>N |  |  |  |  |  |
|                                                                                 |                                                                                                                         |                                                                                                                                                                                                                                                                                                                                                                                                                                                                                                                                                                                                                                                                                                                                                                                                                                                                                                 |                                                                                                                     |                      |  |  |  |  |  |

- 1. MOLD MATERIAL: GRAPHITE
- 2. SIZED FOR WELD METAL CHARGE #25 AND #15.

|                             | MATERIAL:                                                                             | DRAWN:     |  |
|-----------------------------|---------------------------------------------------------------------------------------|------------|--|
| ASME Y14.5M 2018 APPLIES    | IVIA I ERIAL.                                                                         | DIVAVVIN.  |  |
|                             | NOTED                                                                                 | SAB        |  |
| UNLESS OTHERWISE SPECIFIED  | NOTED                                                                                 | DWG APPROV |  |
| DIMENSIONS ARE IN INCHES.   |                                                                                       | RJH        |  |
| COMPUTER-GENERATED DRAWING  | FINISH.                                                                               | КЈП        |  |
| DO NOT EDIT MANUALLY.       |                                                                                       | TITLE:     |  |
| .XXX = ±.005"               | NA                                                                                    |            |  |
| .XX = ±.01" <sub>63 /</sub> |                                                                                       |            |  |
| .X = ±.03" ⊻                | THE INFORMATION CONTAINED IN THIS DRAWING IS TH                                       |            |  |
| —                           | OF DIARYLAND ELECTRICAL INDUSTRIES, INC. ANY R                                        |            |  |
| ANGLES = ±1°                | PART OR WHOLE, WITHOUT THE WRITTEN PERMISSIO<br>ELECTRICAL INDUSTRIES, INC. IS PROHIE |            |  |

|        |   |    |   |     |       | -      |      |   |         |        |
|--------|---|----|---|-----|-------|--------|------|---|---------|--------|
| SHEET: | C | )F |   | DWG | SIZE: | SCALE: | REV: | - | PART #: | 400470 |
|        | 1 |    | 2 | E   | 3     | 1:2    |      | Α |         | 100150 |
|        |   |    |   |     |       |        |      |   |         |        |