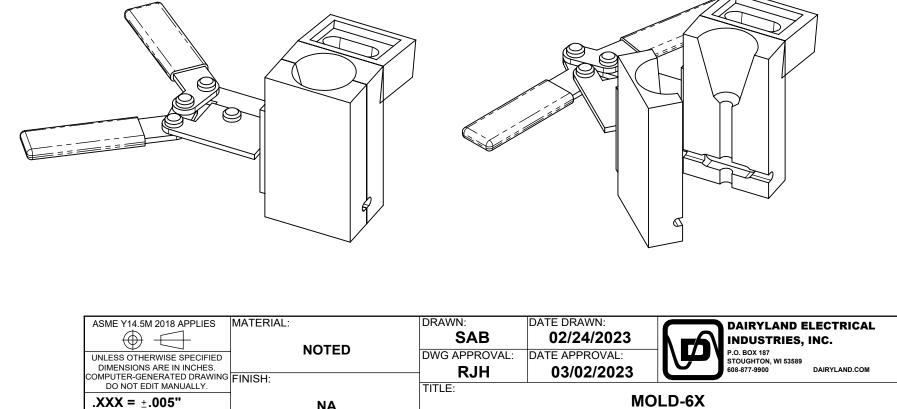

|                                                                                 |                                                                                                                         | REVISIONS                                                                                                                                                                                                                                                                                                                                                                                                                                                                                                                                                                                                                                                                                                                                                                                                                                                                                       |                                                                                                                     |                      |  |  |  |  |  |
|---------------------------------------------------------------------------------|-------------------------------------------------------------------------------------------------------------------------|-------------------------------------------------------------------------------------------------------------------------------------------------------------------------------------------------------------------------------------------------------------------------------------------------------------------------------------------------------------------------------------------------------------------------------------------------------------------------------------------------------------------------------------------------------------------------------------------------------------------------------------------------------------------------------------------------------------------------------------------------------------------------------------------------------------------------------------------------------------------------------------------------|---------------------------------------------------------------------------------------------------------------------|----------------------|--|--|--|--|--|
| REV.                                                                            | CRCO                                                                                                                    | DESCRIPTION                                                                                                                                                                                                                                                                                                                                                                                                                                                                                                                                                                                                                                                                                                                                                                                                                                                                                     | REV. BY                                                                                                             | REV. DATE            |  |  |  |  |  |
| А                                                                               | 334                                                                                                                     | PRODUCTION RELEASE SAB                                                                                                                                                                                                                                                                                                                                                                                                                                                                                                                                                                                                                                                                                                                                                                                                                                                                          |                                                                                                                     |                      |  |  |  |  |  |
| IF V<br>RU<br>AD.<br>THI<br>DIS<br>OF<br>6X,<br>ACI<br>NO<br>IT I<br>THI<br>LEA | VELDII<br>N PAR<br>JACEN<br>EN LOO<br>SK INTO<br>TAL TU<br>THE W<br>WHICI<br>ROSS<br>TE TH/<br>S REC<br>E MOLI<br>ADING | TIONS FOR USE:<br>NG TWO GRADIENT CONTROL MATS TOGETHER, LINE THE MATS UP SO<br>ALLEL. OPEN THE MOLD USING THE PROVIDED HANDLE CLAMPS. INSER<br>T WIRE FROM EACH GRADIENT CONTROL MAT INTO THE WELD CAVITY (<br>CK THE CLAMPS IN PLACE. OPEN THE LID OF THE MOLD-6X AND INSERT<br>O THE BOTTOM OF THE CRUCIBLE AS SHOWN. ON TOP OF THE DISK, INS<br>JBE FOLLOWED BY A SMALL AMOUNT OF STARTING POWDER THROUGH<br>IOLD. A #25 WELD METAL CHARGE SHOULD BE USED WITH THE STANDA<br>H WHEN IGNITIED, PRODUCES A PERMANENT, HIGH CONDUCTIVITY CON<br>THE GCMS.<br>AT A FLINT IGNITOR AND WELD METAL ARE NOT PROVIDED WITH THE MO<br>OMMENDED TO INCLUDE A WELD FOR EVERY 18 INCHES OF ADJOINED M<br>D-6X CAN ALSO BE USED TO WELD A GRADIENT CONTROL MAT TO #6 AW<br>TO AN ANODE OR DAIRYLAND DECOUPLER. A SMALLER CHARGE OF #15<br>HOULD BE USED IF BONDING A SMALLER SIZE WIRE, SUCH AS #10 OR #1 | T AN<br>OUTLINEI<br>A STEEL<br>SERT A W<br>I THE TOF<br>RD MOLE<br>NNECTION<br>OLD-6X.<br>MAT.<br>WG WIRE<br>5 WELD | D,<br>ELD<br>D-<br>N |  |  |  |  |  |
|                                                                                 |                                                                                                                         |                                                                                                                                                                                                                                                                                                                                                                                                                                                                                                                                                                                                                                                                                                                                                                                                                                                                                                 |                                                                                                                     |                      |  |  |  |  |  |

- 1. MOLD MATERIAL: GRAPHITE
- 2. SIZED FOR WELD METAL CHARGE #25 AND #15.

|                             | MATERIAL:                                                                             | DRAWN:     |  |
|-----------------------------|---------------------------------------------------------------------------------------|------------|--|
| ASME Y14.5M 2018 APPLIES    | IVIA I ERIAL.                                                                         | DIVAVVIN.  |  |
|                             | NOTED                                                                                 | SAB        |  |
| UNLESS OTHERWISE SPECIFIED  | NOTED                                                                                 | DWG APPROV |  |
| DIMENSIONS ARE IN INCHES.   |                                                                                       | RJH        |  |
| COMPUTER-GENERATED DRAWING  | FINISH.                                                                               | КЈП        |  |
| DO NOT EDIT MANUALLY.       |                                                                                       | TITLE:     |  |
| .XXX = ±.005"               | NA                                                                                    |            |  |
| .XX = ±.01" <sub>63 /</sub> |                                                                                       |            |  |
| .X = ±.03" ⊻                | THE INFORMATION CONTAINED IN THIS DRAWING IS TH                                       |            |  |
| —                           | OF DIARYLAND ELECTRICAL INDUSTRIES, INC. ANY R                                        |            |  |
| ANGLES = ±1°                | PART OR WHOLE, WITHOUT THE WRITTEN PERMISSIO<br>ELECTRICAL INDUSTRIES, INC. IS PROHIE |            |  |